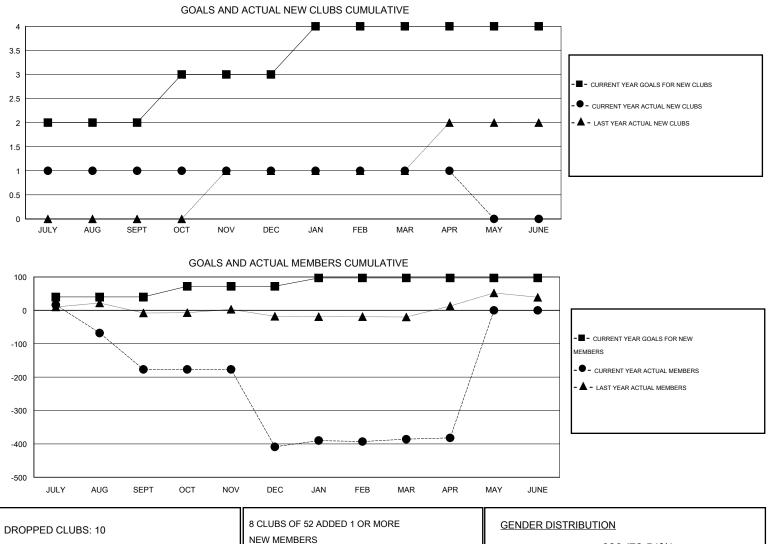

## GMT: V S Kukreja

|               |                  | Clubs             |                  |                  | Members               |                    |                                     |                    |                  |
|---------------|------------------|-------------------|------------------|------------------|-----------------------|--------------------|-------------------------------------|--------------------|------------------|
|               | RESU             | LTS FOR 2015-2016 |                  |                  | RESULTS FOR 2015-2016 |                    |                                     |                    |                  |
| QUARTER       | NEW CLUB<br>GOAL | NEW CLUBS         | DROPPED<br>CLUBS | NET<br>GAIN/LOSS | QUARTER               | NEW MEMBER<br>GOAL | CHARTER AND<br>NEW MEMBERS<br>ADDED | DROPPED<br>MEMBERS | NET<br>GAIN/LOSS |
| JULY/AUG/SEPT | 2                | 1                 | 0                | 1                | JULY/AUG/SEPT         | 40                 | 30                                  | 207                | -177             |
| OCT/NOV/DEC   | 1                | 0                 | 10               | -10              | OCT/NOV/DEC           | 32                 | 1                                   | 233                | -232             |
| JAN/FEB/MAR   | 1                | 0                 | 0                | 0                | JAN/FEB/MAR           | 25                 | 27                                  | 4                  | 23               |
| APR/MAY/JUNE  | 0                | 0                 | 0                | 0                | APR/MAY/JUNE          | 0                  | 7                                   | 3                  | 4                |

| DROPPED CLUBS: 10 |     | 8 CLUBS OF 52 ADDED 1 OR MORE | GENDER DISTRIBUTION |              |     |
|-------------------|-----|-------------------------------|---------------------|--------------|-----|
|                   |     | NEW MEMBERS                   | MALE                | 626 (72.54%) |     |
|                   |     |                               | FEMALE              | 237 (27.46%) |     |
| DROPPED MEMBERS   |     |                               |                     |              |     |
| DECEASED          | 3   | CLICK HERE FOR HEALTH         | FAMILY UNIT MEMBERS |              |     |
| CLUB CANCELLED    | 232 | ASSESSMENT DATA               |                     |              | 201 |
| OTHER             | 211 |                               | HEAD OF HOUSEHOLD   |              | 64  |
| TOTAL             | 446 |                               | NON-HEAD OF HOUSI   | 137          |     |
|                   |     |                               |                     |              |     |